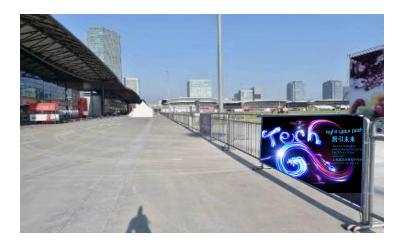

Availability: 4 Panels/set, each corridor is limited

to 2 sets

Price: ¥ 12,000 /set

**A4** Hanging banner

Location: Between Registration Hall 2 and Hall N1

Size: 5mLx1.2mH/side, 2 sides

Material: PVC Banner