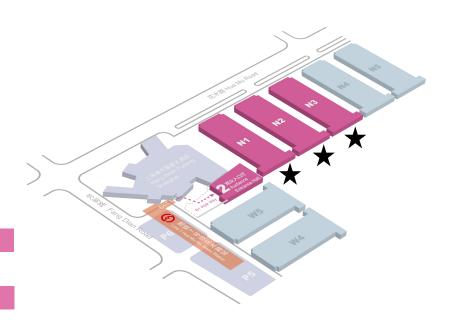

# **A1 Entrance Square AD Board**

Location: North Plaza

Size: 8mLx5mH

Material: PVC Banner + Metal Truss

Availability: up to 4

Price: ¥ 40,000/each

**A2 Banner on Outdoor Fence** 

Location: SNIEC Inner Plaza, front of Hall N1 to N3

Size: 3mLx1.2mH

Material: PVC Banner

Availability: Depends on the final outdoor layout

Price: ¥ 3,000/each

**A3Free-standing AD board** 

Location: Between Halls

Size: 0.8mLx1.9mH/block

Material: Inkjet Printing Poster

Size: 4mLx5mH/side, 3 sides

Material: PVC Banner + Metal Truss

Availability: up to 4 boards /hall

Price: ¥ 50,000 / each

A8 Sticker on the glass wall

Location: Hall N1 to N3, facing the inner square

Size: 45mLx7.2mH

Material: Mesh Sticker Printing

Availability: up to 3 lumps

Price: ¥ 400,000 /each

A9 Sticker on the glass wall

Location: between Hall N1 &N2, Hall N2 & N3

Size: 30mLx5mH

Material: Mesh Sticker Printing

Availability: up to 2 lumps

Price: ¥ 200,000 /each