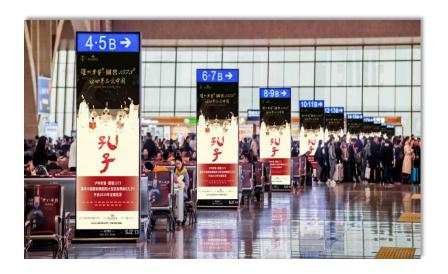

# **G1** High-speed Railway AD

The sponsor's advertising content will be displayed on the LED screens of specific high-speed railway stations, and its specific form, frequency and location will vary with the high-speed railway stations.

Time: Oct.11 - Oct.17, 2021

| City Site                                  | Media | Form    | Frequency             | Availability | Size                                                 | Regular price | Tech G<br>Cooperation<br>price |
|--------------------------------------------|-------|---------|-----------------------|--------------|------------------------------------------------------|---------------|--------------------------------|
| Shanghai<br>Hongqiao<br>Railway<br>Station | LED   | picture | 5sec,<br>120times/day | ! 4()cidec   | 100inch, 28sides<br>108inch, 12sides                 | 280,000       | ¥ 50,000/week                  |
| Beijing<br>South<br>Railway<br>Station     | LED   | picture | 5sec,<br>120times/day | 48sides      | Arrival Gate LED:<br>108inch, 24set,<br>Double sided | 280,000       | ¥ 50,000/week                  |
| Shenzhen<br>North<br>Station               | LED   | video   | 5sec,<br>120times/day | 38sides      | 105inch                                              | 220,000       | ¥ 50,000/week                  |