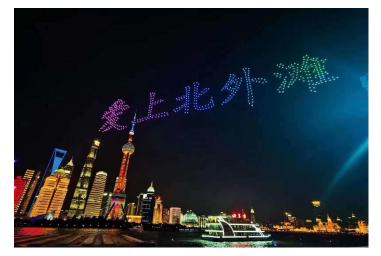

## **G2** Drone AD

The company's promotional content will be displayed on the Bund in Shanghai by flying a combination of drone arrangements.

Form: A drone picture Duration: about 2 minutes

Note: A complete drone show lasts about 15 minutes and contains about 7 pictures in total. The screens displayed at the same time as your company's content may be other industry content, please be aware.

| Site          | Drone<br>Quantity | Regular Price (RMB) | Tech G Cooperation Price (RMB) |
|---------------|-------------------|---------------------|--------------------------------|
| Shanghai Bund | 500               | 570,000             | 180,000                        |