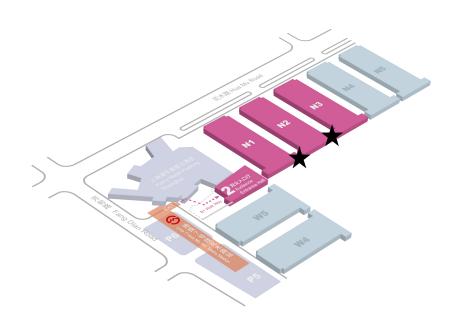

# **A1 Entrance Square AD Board**

Location: North Plaza

Size: 8mLx5mH

Material: PVC Banner + Metal Truss

Availability: up to 4

Price: ¥ 40,000/each

**A2 Banner on Outdoor Fence** 

Location: SNIEC Inner Plaza, front of Hall N1 to N3

Size: 3mLx1.2mH

Material: PVC Banner

Availability: Depends on the final outdoor layout

Price: ¥ 3,000/each

**A3Free-standing AD board** 

Location: Between Halls

Size: 0.8mLx1.9mH/block

Material: Inkjet Printing Poster