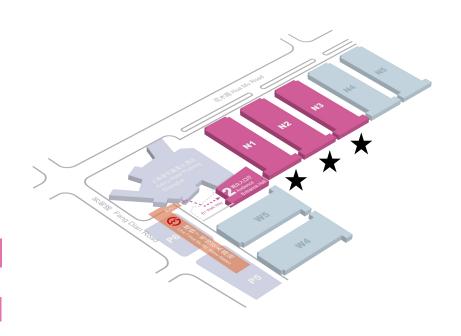

Size: 4mLx5mH/side, 3 sides

Material: PVC Banner + Metal Truss

Availability: up to 4 boards /hall

Price: ¥ 50,000 / each

A8 Sticker on the glass wall

Location: Hall N1 to N3, facing the inner square

Size: 45mLx7.2mH

Material: Mesh Sticker Printing

Availability: up to 3 lumps

Price: ¥ 400,000 /each

A9 Sticker on the glass wall

Location: between Hall N1 &N2, Hall N2 & N3

Size: 30mLx5mH

Material: Mesh Sticker Printing

Availability: up to 2 lumps