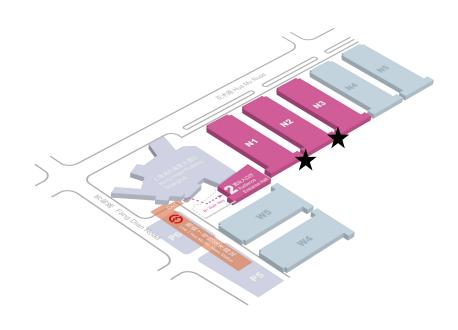

# **A1 Entrance Square AD Board**

Location: North Plaza

Size: 8mLx5mH

Material: PVC Banner + Metal Truss

Availability: up to 4

Price: ¥ 40,000/each

**A2 Banner on Outdoor Fence** 

Location: SNIEC Inner Plaza, front of Hall N1 to N3

Size: 3mLx1.2mH

Material: PVC Banner

Availability: Depends on the final outdoor layout

Price: ¥ 3,000/each

**A3Free-standing AD board** 

Location: Between Halls

Size: 0.8mLx1.9mH/block

Material: Inkjet Printing Poster

Size: 4mLx5mH/side, 3 sides

Material: PVC Banner + Metal Truss

Availability: up to 4 boards /hall

Price: ¥ 50,000 / each

A8 Sticker on the glass wall

Location: Hall N1 to N3, facing the inner square

Size: 45mLx7.2mH

Material: Mesh Sticker Printing

Availability: up to 3 lumps

Price: ¥ 400,000 /each

A9 Sticker on the glass wall

Location: between Hall N1 &N2, Hall N2 & N3

Size: 30mLx5mH

Material: Mesh Sticker Printing

Availability: up to 2 lumps

Price: ¥ 200,000 /each