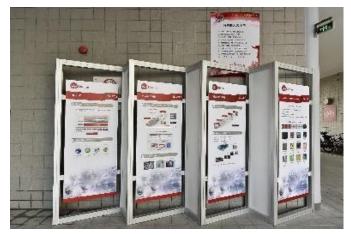

Size: 3mLx1.2mH

Material: PVC Banner

Availability: Depends on the final outdoor layout

Price: ¥ 3,000/each

**A3Free-standing AD board** 

Location: Between Halls

Size: 0.8mLx1.9mH/block

Material: Inkjet Printing Poster

Availability: 4 Panels/set, each corridor is limited

to 2 sets

Price: ¥ 12,000 /set

**A4** Hanging banner

Location: Between Registration Hall 2 and Hall N1

Size: 5mLx1.2mH/side, 2 sides

Material: PVC Banner