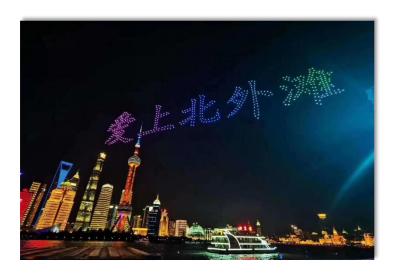

## **G2** Drone AD

The company's promotional content will be displayed on the Bund in Shanghai by flying a combination of drone arrangements.

Form: A drone picture Duration: about 2 minutes

Note: A complete drone show lasts about 15 minutes and contains about 7 pictures in total. The screens displayed at the same time as your company's content may be other industry content, please be aware.

| Site          | Drone<br>Quantity | Regular Price (RMB) | Tech G Cooperation Price (RMB) |
|---------------|-------------------|---------------------|--------------------------------|
| Shanghai Bund | 500               | 570,000             | 180,000                        |