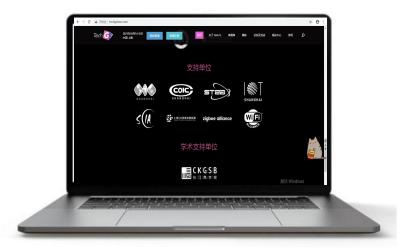

# Official website homepage sponsored logo wall

Sponsor or purchase more than ¥100,000 (including ¥100,000) to get the opportunity to display the sponsored logo wall on the official website homepage.