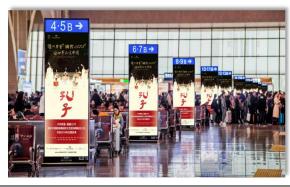

# **G1** High-speed Railway AD

The sponsor's advertising content will be displayed on the LED screens of specific high-speed railway stations, and its specific form, frequency and location will vary with the high-speed railway stations.

Time: Oct.11 - Oct.17, 2021

| City Site                                  | Media | Form    | Frequency             | Availability | Size                                                 | Regular price | Tech G<br>Cooperation<br>price |
|--------------------------------------------|-------|---------|-----------------------|--------------|------------------------------------------------------|---------------|--------------------------------|
| Shanghai<br>Hongqiao<br>Railway<br>Station | LED   | picture | 5sec,<br>120times/day | ! 4()cidec   | 100inch, 28sides<br>108inch, 12sides                 | 280,000       | ¥ 50,000/week                  |
| Beijing<br>South<br>Railway<br>Station     | LED   | picture | 5sec,<br>120times/day | 48sides      | Arrival Gate LED:<br>108inch, 24set,<br>Double sided | 280,000       | ¥ 50,000/week                  |
| Shenzhen<br>North<br>Station               | LED   | video   | 5sec,<br>120times/day | 38sides      | 105inch                                              | 220,000       | ¥ 50,000/week                  |