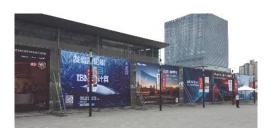

Size: 4mLx5mH/side, 3 sides

Material: PVC Banner + Metal Truss

Availability: up to 4 boards /hall

Price: ¥ 50,000 / each

A8 Sticker on the glass wall

Location: Hall N1 to N3, facing the inner square

Size: 45mLx7.2mH

Material: Mesh Sticker Printing

Availability: up to 3 lumps

Price: ¥ 400,000 /each

A9 Sticker on the glass wall

Location: between Hall N1 &N2, Hall N2 & N3

Size: 30mLx5mH

Material: Mesh Sticker Printing

Availability: up to 2 lumps